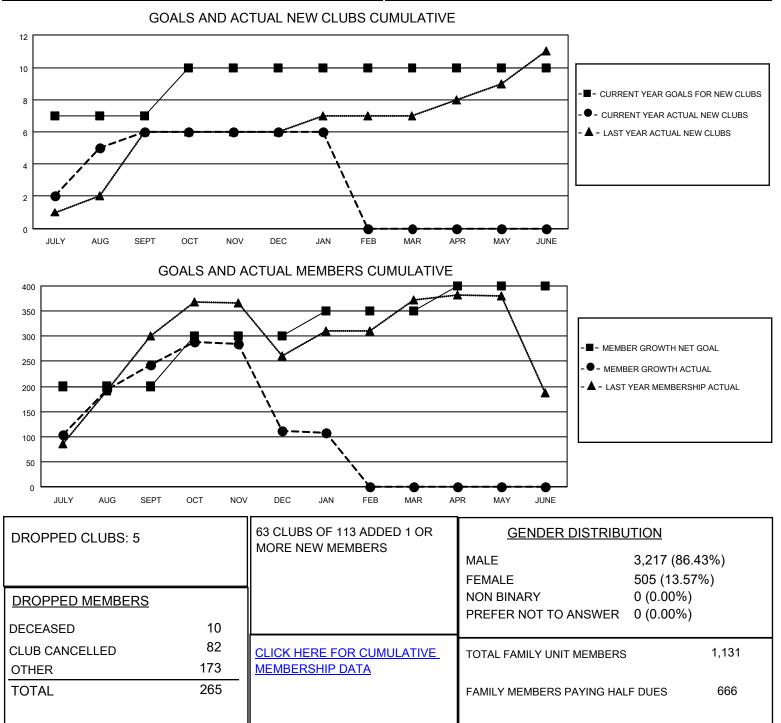

## LOCATION INDIA

District 324 G

Results as of: 1/31/2023

| Clubs                 |               |           |               | Members               |                        |                         |                                                    |
|-----------------------|---------------|-----------|---------------|-----------------------|------------------------|-------------------------|----------------------------------------------------|
| RESULTS FOR 2022-2023 |               |           |               | RESULTS FOR 2022-2023 |                        |                         |                                                    |
| QUARTER               | NEW CLUB GOAL | NEW CLUBS | DROPPED CLUBS | QUARTER               | BER GROWTH NET<br>GOAL | MEMBER GROWTH<br>ACTUAL | DROPPED<br>MEMBERS ACTUAL<br>(including transfers) |
| JULY/AUG/SEPT         | 7             | 6         | 1             | JULY/AUG/SEPT         | 200                    | 289                     | 41                                                 |
| OCT/NOV/DEC           | 3             | 0         | 3             | OCT/NOV/DEC           | 100                    | 71                      | 199                                                |
| JAN/FEB/MAR           | 0             | 0         | 1             | JAN/FEB/MAR           | 50                     | 47                      | 25                                                 |
| APR/MAY/JUNE          | 0             | 0         | 0             | APR/MAY/JUNE          | 50                     | 0                       | 0                                                  |